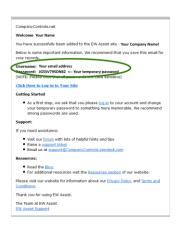

This will open a webpage and after a short time, CompanyControls will immediately send you another email with your temporary password

- **2.** Click the link to login to CompanyControls or go to https://companycontrols.pro. Use your email address and temporary password to login. NOTE: Copy and paste your temporary password
- **3.** When you first login with a temporary password you will be taken to a page to change it to one of your own.