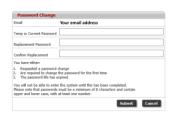

Your chosen password should be at least 8 characters long with a capital and a number e.g. Abcdefg1

The next time you login you should use your own password